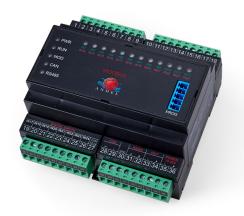

## Modbus RTU FL128

This module is designed to read and transmit data from the Floodline 128 series and make them available via the ModBus RTU protocol. It is a dedicated and specially prepared solution, mounted on a DIN rail, ensuring fast and efficient communication with supervisory systems and building BMS systems.

## Modbus RTU FL4-24

This module is designed to read and transmit data from the Floodline 4–8–16 and FL24/X control panels and make them available from the Mod-Bus RTU protocol level. It is a dedicated and specially prepared solution, mounted on a DIN rail, ensuring fast and efficient communication with supervisory systems and building BMS systems.

## Modbus RTU FL1-4

This module is designed to read and transmit data from the Leak One V / Floodline 1 and Floodline 4 control panels and make them available from the ModBus RTU protocol level. It is a dedicated and specially prepared solution, mounted on a DIN rail, ensuring fast and efficient communication with supervisory systems and building BMS systems.