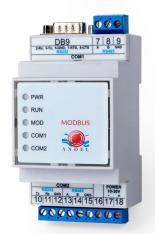

## Modbus RTU FL128

This module is designed to read and transmit data from the Floodline 128 series and make them available via the ModBus RTU protocol. It is a dedicated and specially prepared solution, mounted on a DIN rail, ensuring fast and efficient communication with supervisory systems and building BMS systems.

## Modbus RTU FL4-24

This module is designed to read and transmit data from the Floodline 4–8–16 and FL24/X control panels and make them available from the Mod-Bus RTU protocol level. It is a dedicated and specially prepared solution, mounted on a DIN rail, ensuring fast and efficient communication with supervisory systems and building BMS systems.

## Modbus RTU FL1-4

This module is designed to read and transmit data from the Leak One V / Floodline 1 and Floodline 4 control panels and make them available from the ModBus RTU protocol level. It is a dedicated and specially prepared solution, mounted on a DIN rail, ensuring fast and efficient communication with supervisory systems and building BMS systems.