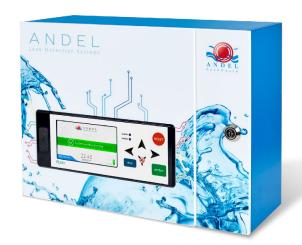

All information regarding service and alarms are displayed on an industrial control panel.

#### Construction

Blue-white ABS housing with digital print.

# Alarm indicators

All information are displayed on control panel in case of any alarm. Additionally two flashing LED's ALARM and POWER that are displaying separately until corrected and reset.

## Controls

Buttons for navigating the menu arrows (enter and esc) and an additional reset button.